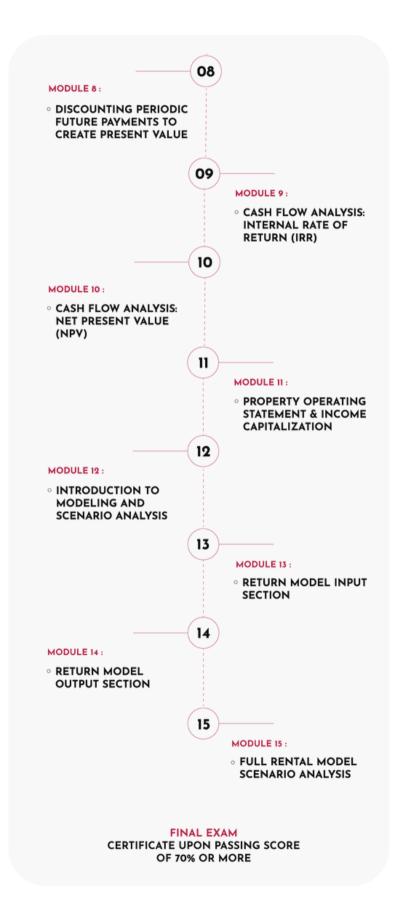

# REAL ESTATE INVESTOR METRICS



#### **DESCRIPTION**

Learn in-depth concepts of commercial finance but within the context of residential real estate. You will learn how to assess a potential real estate investment and use comprehensive models that quantify the decision making process.

### **COURSE CERTIFICATE**



## COURSE DOWNLOADS & TOOLS INCLUDED

- Rental Return Model
- Finance Manual



# REAL ESTATE INVESTOR METRICS



#### **DESCRIPTION**

Learn in-depth concepts of commercial finance but within the context of residential real estate. You will learn how to assess a potential real estate investment and use comprehensive models that quantify the decision making process.

### **COURSE CERTIFICATE**



## COURSE DOWNLOADS & TOOLS INCLUDED

- Rental Return Model
- Finance Manual